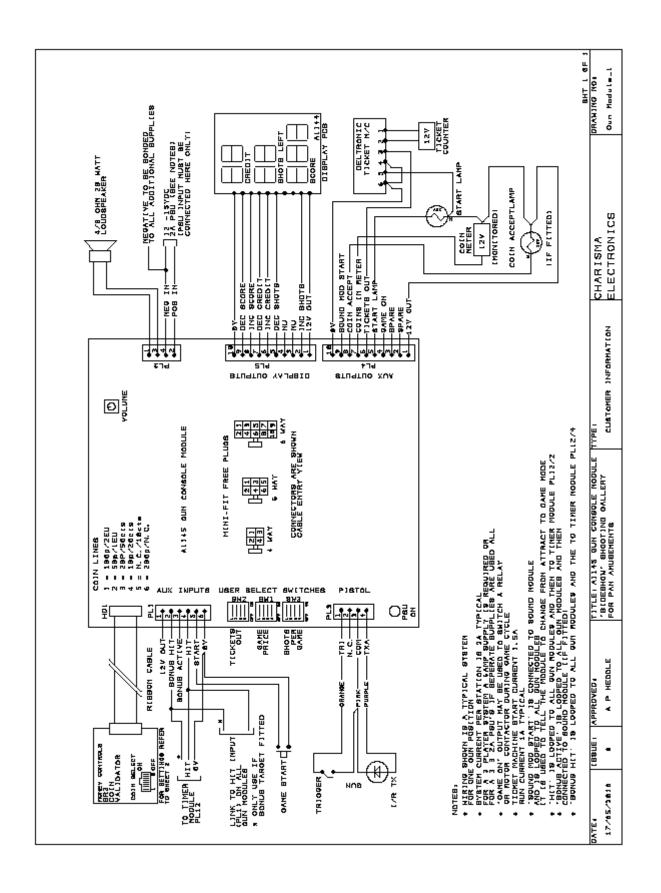

#### 2.1 Gun consoles

When a coin is inserted, and the gun trigger is squeezed, infra red light is emitted from the gun barrel.

### 4.1 No electrical power

Check the wall socket for a supply. Check the fuse in the plug, and in the machine rear socket where the power enters the machine.

If no power to the gun consoles, check the connections and wiring from the main cabinet to the consoles. Check the console power supply (in the consoles centre back) for a red light, and press the reset button next to the light.

If no power to one gun section, check the connections from the power supply, the connections on the gun board, and fuses.

# Gun consoles

| E701    | Gun module            | Used in consoles to drive the gun system          |          | £225.00 |
|---------|-----------------------|---------------------------------------------------|----------|---------|
| E701REP | Gun module<br>repair  | REPAIR ONLY                                       | AS ABOVE | £75.00  |
| E703    | Display module        | Displays score, shots left, and credits remaining |          | £148.50 |
| E703REP | Display module repair | REPAIR ONLY                                       | AS ABOVE | £49.50  |