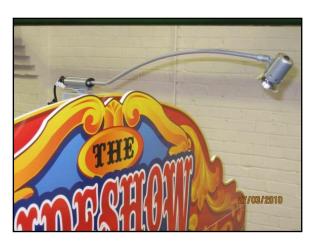

## 1.2 Assembling

Lift the top sign to a vertical position, and secure it by pushing the bar into the bracket.

The light fitting for the top sign is shipped on top of the console. Fit this to the top sign, and plug in the electrical connection.