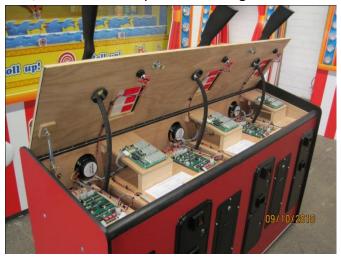

#### 3. Access

The tubular cash door key will open all 3 cash doors. The flat key will open all the other doors.

Gun consoles – Undo the 2 locks on the top face of the consoles. The top is hinged at the back, and will lift complete with the guns.

# Gun consoles

| E701    | Gun module            | Used in consoles to drive the gun system          |          | £225.00 |
|---------|-----------------------|---------------------------------------------------|----------|---------|
| E701REP | Gun module<br>repair  | REPAIR ONLY                                       | AS ABOVE | £75.00  |
| E703    | Display module        | Displays score, shots left, and credits remaining |          | £148.50 |
| E703REP | Display module repair | REPAIR ONLY                                       | AS ABOVE | £49.50  |

| G555 | Small gun<br>complete     |                                                                      |   | £236.57 |
|------|---------------------------|----------------------------------------------------------------------|---|---------|
| G708 | Trigger torsion spring    | Returns the trigger                                                  | 6 | £3.60   |
| G710 | Small gun micro<br>switch | Operates the infra red sensor                                        |   | £2.82   |
| G416 | Gun hose                  | Fastens the gun to the console                                       | 0 | £22.28  |
| G534 | Gun hose plate            | Provides a secure anchor for the gun to the console                  |   | £6.50   |
| G020 | Infra red emitter         | Located on the trigger assembly. Sends infra red light to the target |   | £21.81  |

| G018 | Console gun hose ring | Fastened in the top of<br>the console to allow the<br>gun hose to pass<br>through |         | £4.50  |
|------|-----------------------|-----------------------------------------------------------------------------------|---------|--------|
| E211 | Game push<br>button   | On top of consoles to give games for credits                                      |         | £6.60  |
| E129 | Counter 12 volt<br>DC | Used in consoles to count games played and tickets dispensed                      | 0400018 | £16.17 |
| E152 | Console speaker       | Gun noise only                                                                    |         | £28.50 |
| H101 | Flat key lock         |                                                                                   |         | £1.85  |
| H106 | Radial cash lock      |                                                                                   |         | £6.87  |