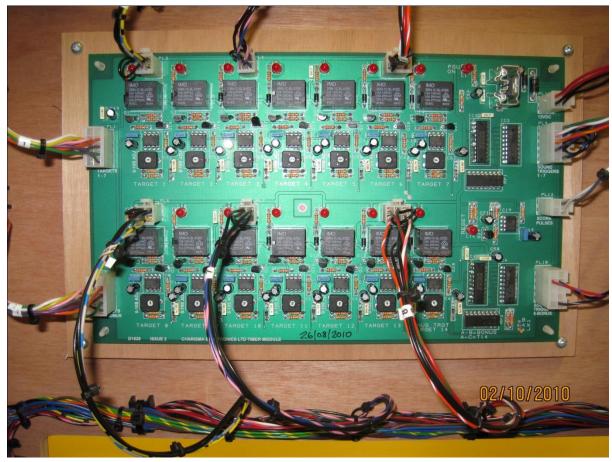

#### 2.2 Main Cabinet

Each target has an infra red detector, which senses a beam of light from the gun. The target operates a relay on the timer module, which in turn sends a signal to the target animation. The length of time a target operates is adjustable on the timer module, but this is factory set and should not need to be altered.

| SD057     | Cabochon lamp<br>SES 60 volt 5<br>watt |                                                                            |                           | £0.57   |
|-----------|----------------------------------------|----------------------------------------------------------------------------|---------------------------|---------|
| SD056D    | Light chaser PCB                       | Controls light chaser,<br>different features are<br>available. See manual. | ARE ARES MA<br>GOVAC ONLY | £144.00 |
| SD056DREP | Light chaser PCB repair                | REPAIR ONLY                                                                | AS ABOVE                  | £48.00  |
| E704      | Timer module                           | Operated by the targets, switches motors and sound effects                 |                           | £252.00 |
| E704REP   | Timer module repair                    | REPAIR ONLY                                                                | AS ABOVE                  | £84.00  |
| E706      | Sound module                           | Runs the sound effects and bonus feature                                   |                           | £255.00 |
| E706REP   | Sound module repair                    | REPAIR ONLY                                                                | AS ABOVE                  | £85.00  |
| E704      | Target module                          | Switched by infra red light from the gun                                   |                           | £49.5   |