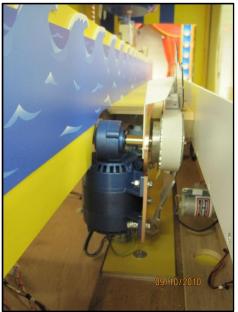

#### 2.3.1 Ducks

The profile ducks are fastened to a toothed timing belt, driven by a geared motor which runs continuously when the machine is connected to a power supply. Four electrical solenoids are spaced at equal intervals in front of the ducks, and trip the ducks over when the target is hit and the tripping mechanism is in line with a duck.

# Ducks

| SD016  | Duck timing belt                   | Drives and supports travelling ducks        | £73.50 |
|--------|------------------------------------|---------------------------------------------|--------|
| SD017B | Duck belt idler<br>pulley          | Pulley sitting furthest from the duck motor | £38.80 |
| SD017C | Duck motor<br>pulley, 12mm<br>bore | Pulley fastened to<br>motor shaft, 8mm bore | £38.80 |

| SD021 | Duck profiles          | Duck printed on to aluminium laminate                    | £7.30   |
|-------|------------------------|----------------------------------------------------------|---------|
| SD026 | Duck hinge<br>complete | Inner and outer hinge connected by a stainless steel pin | £9.10   |
| SD049 | Duck motor             | Drives the duck belt. Do not over tighten when replacing | £182.00 |