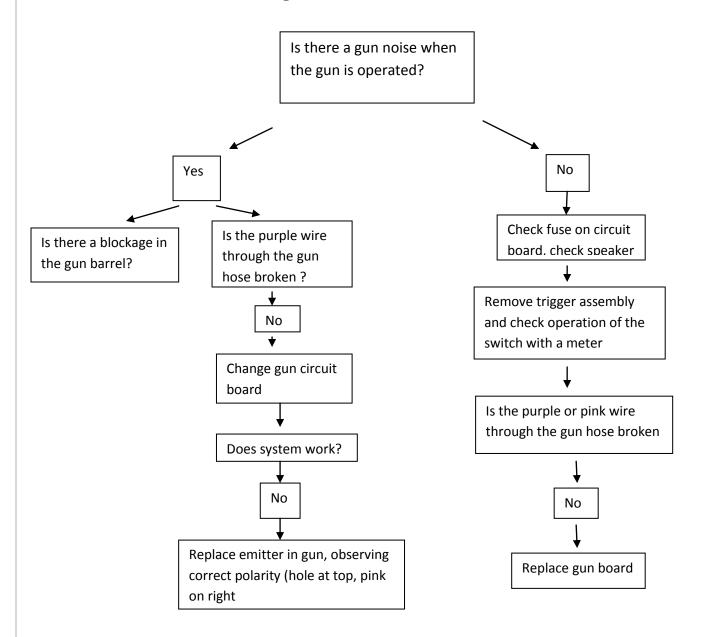

#### 4. Fault finding

### 4.1 No electrical power

Check the wall socket for a supply. Check the fuse in the plug, and in the machine rear socket where the power enters the machine.

If no power to the gun consoles, check the connections and wiring from the main cabinet to the consoles. Check the console power supply (in the consoles centre back) for a red light, and press the reset button next to the light.

If no power to one gun section, check the connections from the power supply, the connections on the gun board, and fuses.

## 4.2 Unable to hit targets