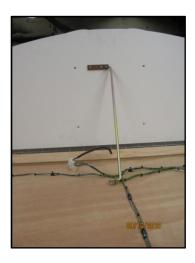

## 1.2 Assembling

Lift the top sign to a vertical position, and secure it by pushing the bar into the bracket.

The light fitting for the top sign is shipped on top of the console. Fit this to the top sign, and plug in the electrical connection.