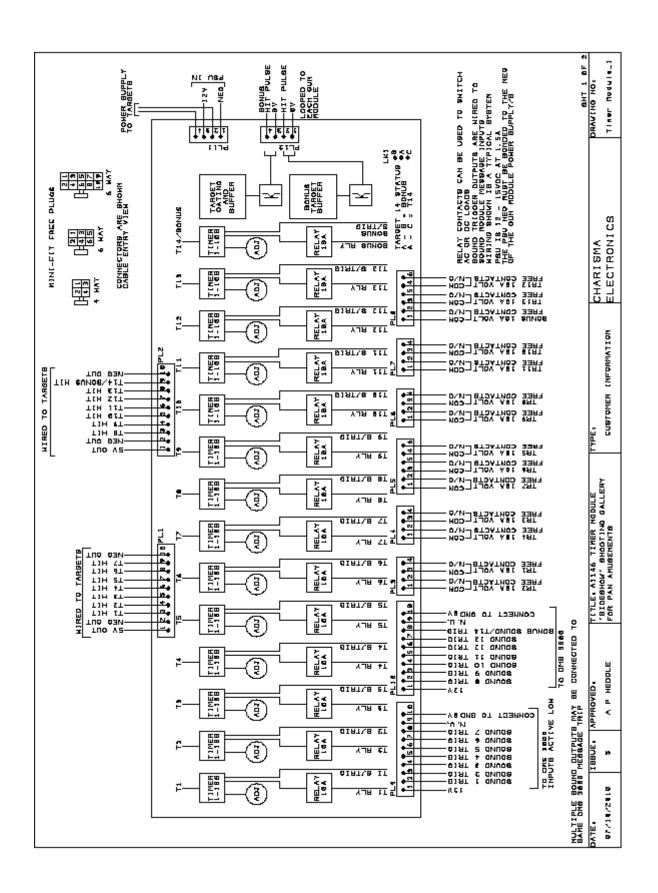

#### 2.2 Main Cabinet

Each target has an infra red detector, which senses a beam of light from the gun. The target operates a relay on the timer module, which in turn sends a signal to the target animation. The length of time a target operates is adjustable on the timer module, but this is factory set and should not need to be altered.

| SD057     | Cabochon lamp<br>SES 60 volt 5<br>watt |                                                                            |                           | £0.57   |
|-----------|----------------------------------------|----------------------------------------------------------------------------|---------------------------|---------|
| SD056D    | Light chaser PCB                       | Controls light chaser,<br>different features are<br>available. See manual. | ARE ARES MA<br>GOVAC ONLY | £144.00 |
| SD056DREP | Light chaser PCB repair                | REPAIR ONLY                                                                | AS ABOVE                  | £48.00  |
| E704      | Timer module                           | Operated by the targets, switches motors and sound effects                 |                           | £252.00 |
| E704REP   | Timer module repair                    | REPAIR ONLY                                                                | AS ABOVE                  | £84.00  |
| E706      | Sound module                           | Runs the sound effects and bonus feature                                   |                           | £255.00 |
| E706REP   | Sound module repair                    | REPAIR ONLY                                                                | AS ABOVE                  | £85.00  |
| E704      | Target module                          | Switched by infra red light from the gun                                   |                           | £49.5   |