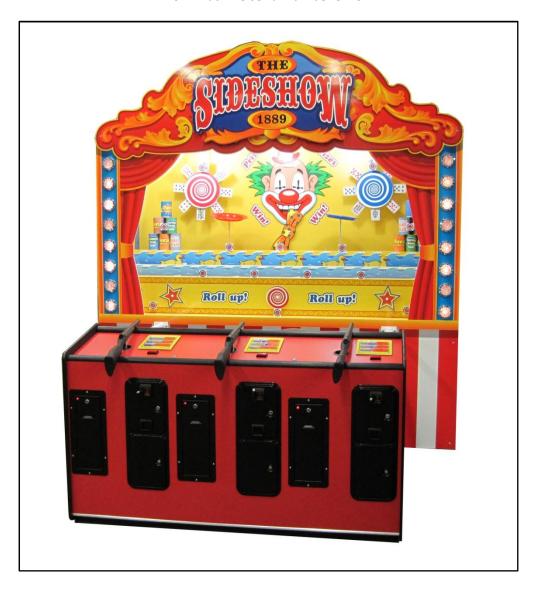

# Sideshow installation and maintenance

From machine serial number SW077

- 1. Installation
  - 1.1 Unpacking
  - 1.2 Assembling
  - 1.3 Set up
- 2. Game operation
  - 2.1 Gun consoles
  - 2.2 Main cabinet
  - 2.3 Target descriptions
    - 2.3.1 Ducks
    - 2.3.2 Playing cards
    - 2.3.3 Tin cans
    - 2.3.4 Spinning plates
    - 2.3.5 Clown bow tie
    - 2.3.6 Stars and spiral
- 3. Access
- 4. Maintenance
  - 4.1 No electrical power
  - 4.2 Unable to hit targets
  - 4.3
- 5. Schematic drawing- gun board, timer module
- 6. Parts list
- 7. Contacts

## 1.1 Unpacking

Carefully remove all packaging material, and site the machine on a flat and level floor. The machine is designed for indoor use only.

## 1.2 Assembling

Lift the top sign to a vertical position, and secure it by pushing the bar into the bracket.

The light fitting for the top sign is shipped on top of the console. Fit this to the top sign, and plug in the electrical connection.

The console fixing bars are shipped on top of the consoles. Pass the electrical wiring through the right bar fastening hole and then thread the wiring through one of the bars, and then plug in to the mating connector. Fasten the right bar in position on the machine and then on to the console. Fasten the left bar in position, which has no wires passing through it.