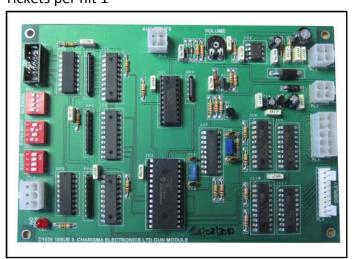

### 4.1 No electrical power

Check the wall socket for a supply. Check the fuse in the plug, and in the machine rear socket where the power enters the machine.

If no power to the gun consoles, check the connections and wiring from the main cabinet to the consoles. Check the console power supply (in the consoles centre back) for a red light, and press the reset button next to the light.

If no power to one gun section, check the connections from the power supply, the connections on the gun board, and fuses.

# Gun consoles

| E701    | Gun module            | Used in consoles to drive the gun system          |          | £225.00 |
|---------|-----------------------|---------------------------------------------------|----------|---------|
| E701REP | Gun module<br>repair  | REPAIR ONLY                                       | AS ABOVE | £75.00  |
| E703    | Display module        | Displays score, shots left, and credits remaining |          | £148.50 |
| E703REP | Display module repair | REPAIR ONLY                                       | AS ABOVE | £49.50  |